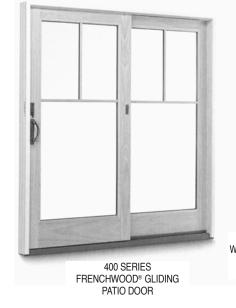

400 Series Frenchwood® patio doors

200 Series gliding patio doors

100 Series windows

100 Series gliding patio doors

Storm doors

- Pick your window or door style
- ② Choose your glass options
- ③ Choose your exterior and interior options
- 4 Add style with decorative grills
- ⑤ Choose your hardware
- 6 Enhance with accessories