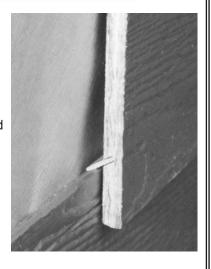

#### RIGIDSTACK™ **SIDING**

STRONGER SIDING

RigidStack™ Siding is designed with a spline to stack and lock together, plus all the benefits of lap siding.

Better engineered wood composite for superior installation.