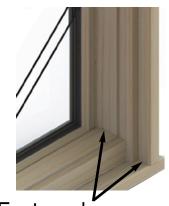

All wood, fiberglass and composite windows have an Achilles Heelthe corners on all of their frames and sash are cut pieces that are fastened, screwed, caulked and sealed, which can deteriorate over time, causing water penetration, moisture problems or costly repairs.

Typical wood, fiberglass and composite window corner

Fastened, screwed, caulked and sealed at every corner

Viwinco windows with their "One Frame Technology™" will not split, rot, expand, contract or gap open. This allows Viwinco windows to achieve excellent structural ratings, including low air-infiltration, and eliminates water penetration.