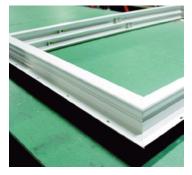

# One Frame Technology®

Viwinco utilizes Four-Point Fusion Welding exclusively on every window sash and frame that they manufacture in their state-of-theart fabrication plant. This process creates a strong and durable one-piece sash and frame which eliminates warping or bowing in all windows. All window corners are precision heat welded at 490° for ultimate strength, which wood, fiberglass and composite windows can not duplicate.

Typical wood, fiberglass and composite window corner

Fastened, screwed, caulked and sealed at every corner

Viwinco windows with their "One Frame Technology™" will not split, rot, expand, contract or gap open. This allows Viwinco windows to achieve excellent structural ratings, including low air-infiltration, and eliminates water penetration.