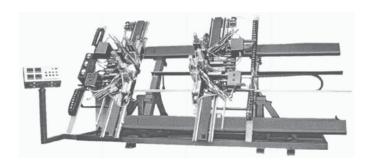

# One Frame Technology®

Viwinco utilizes Four-Point Fusion Welding exclusively on every window sash and frame that they manufacture in their state-of-theart fabrication plant. This process creates a strong and durable one-piece sash and frame which eliminates warping or bowing in all windows. All window corners are precision heat welded at 490° for ultimate strength, which wood, fiberglass and composite windows can not duplicate.